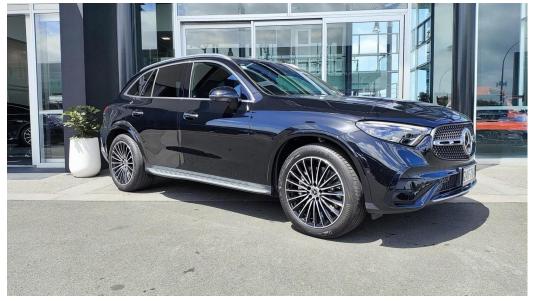

## 2023 Mercedes-Benz GLC300

## \$118,900 Drive Away

Class: Body Type: Kilometres: Fuel Type: Drive Type: Reg Plate: Stock #: Class Wagon 5000 kms Petrol - Premium ULP Four Wheel Drive QAF784 21944

## Model: Colour: Engine: Transmission: Doors: Cylinders: VIN:

GLC300 Black 2.0 Litres Sports Automatic 5 4 cylinders W1N2546472F005439

**Ingham Prestige - Hamilton** 450 Te Rapa Road Te Rapa 3200

Phone: (07) 846 8940